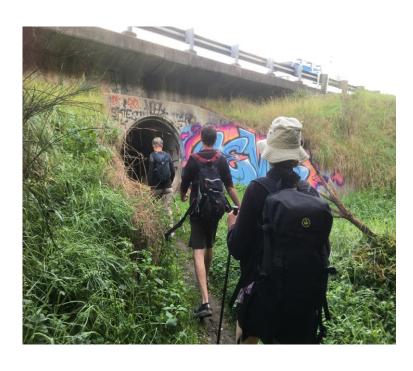

#### KEITH GEORGE MEMORIAL PARK 7 MAY

We last did this trip in June 2019. This time, after coming through the subway under River Road we took the right hand route up the Keith George Loop. While steep and tricky in places, the track eventually levelled slightly to a more reasonable gradient, and the River Road traffic noise receded into the distance. Gradually we curved around so we were heading back the way we had come, but at a much higher level. At the top of a rise, marked by two timber posts, was our right hand turn, and a couple of minutes later we were out in the sunshine at the foot of a pylon.