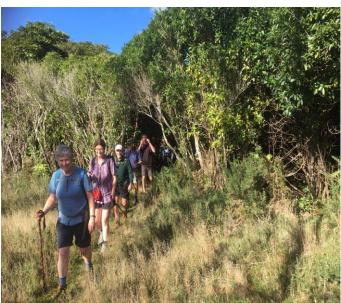

#### **BUCKS ROAD 14 MAY**

Another lovely autumn day saw twelve keen walkers meet at Greytown at 8.30 and Featherston at 8.40. We set off from the carpark at the end of Bucks Road at 9am. The pace set by Ian got us warmed up, though luckily it wasn't a frost. The views over the Tauherenikau River were encouraging some trampers to want to tramp, tube or kayak in the summer.

Some parts of the track were fairly wet and some stream bed erosion made for steep ascents. Fortunately the track had cleared by contractors. Ali's wee dog zipped between our legs at a fairly fast pace. Birds calls were heard from time to time but were not recognisable.