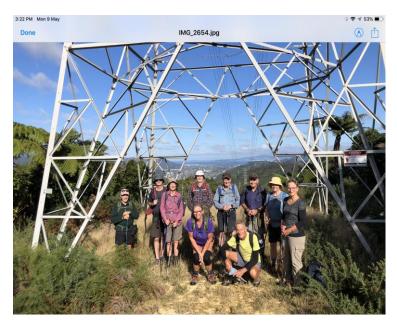

#### KEITH GEORGE MEMORIAL PARK 7 MAY

We last did this trip in June 2019. This time, after coming through the subway under River Road we took the right hand route up the Keith George Loop. While steep and tricky in places, the track eventually levelled slightly to a more reasonable gradient, and the River Road traffic noise receded into the distance. Gradually we curved around so we were heading back the way we had come, but at a much higher level. At the top of a rise, marked by two timber posts, was our right hand turn, and a couple of minutes later we were out in the sunshine at the foot of a pylon.

We turned downhill, past a much more photogenic pylon with a great Hutt Valley view, only to be faced with a Private Property, Turn Back sign. Hoping it was an aberration we kept on going, only to be told in the next sign You are now Trespassing! And there in front of us was a large gate and high fence, with pigs, cattle and goats on the other side.